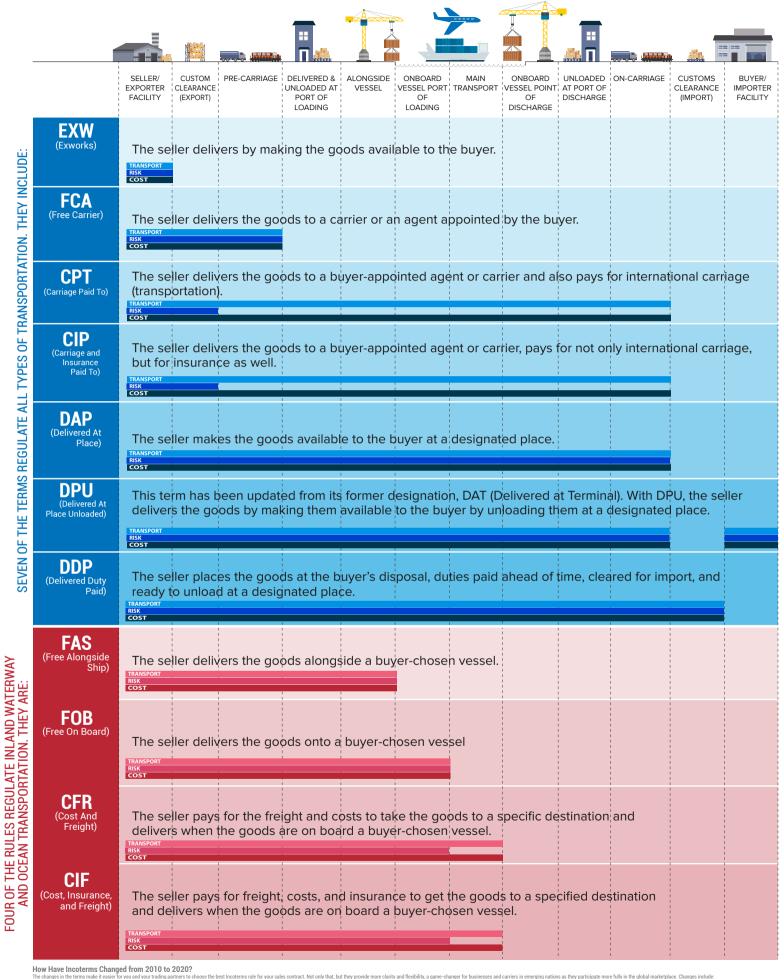

## **INCOTERMS 2020**

inology from DAT to DPU: Requiri FCA terms: With these changes ring only a designated place rather than a terminal gives bu sellers can more easily receive payments from their buyers ing where they unload and load with a bill of lading that indicat ort. Unfortunately, carriers often have refused to issue the bills of lading if the go

curity for both imports and exports, the ICC s® 2020 An ei ole would be: 614 Terminal Way. Berth 302-305 Pier 300. Terminal Island. CA 90731 Incoterms® 2020

for CIP ation, this change can cut costs and paperwork, making delivery more efficicks, pla